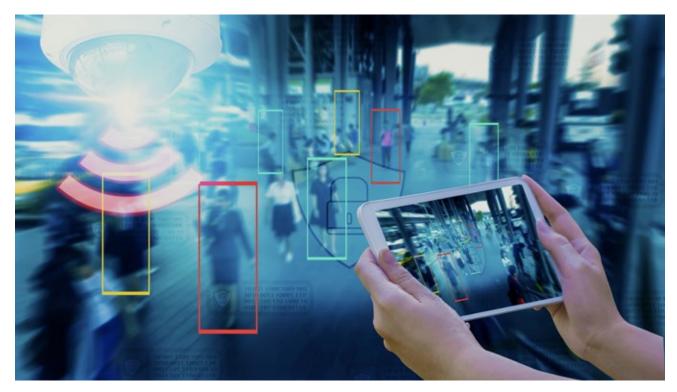

## **VIDEO ANALYTICS BASED CCTV SURVEILLANCE**

- All the processing areas shall be monitored 24x7 along with analytics, alerting on exceptions
- Analytical features include Left Object removal, People & Material counting, Video based Incident Report,
  Tamper Detection, Motion Detection, Loitering, Cross Line Detections, Fire Detection, Wrong Direction etc. as
  per specific needs.