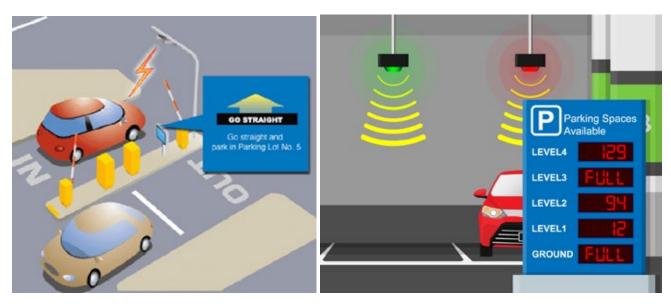

## **SMART PARKING MANAGEMENT**

- Allows only the authorized vehicles into the premises
- Fast, Accurate and Automatic Occupancy & settlement provisions.
- Enables full control of inventory and location for vehicles in the facility.
- Gives automatic notification when vehicle enters or leaves the parking lot.
- Initiates an alarm when an unauthorized vehicle enters or leaves the slot.
- RFID, FASTAG, ANPR based Operations.
- EPOS to generate the parking revenues.