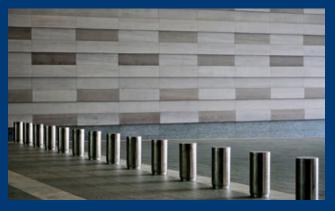

#### INTEGRATED PHYSICAL SECURITY & ENTRANCE AUTOMATION

- Personal Scanning through DFMD and Mass Screening with recording & counting.
- X-Ray Baggage Scanner for bags and packages.
- Boom Barrier for entrance control of vehicles with ANPR and FASTag Based Solution.
- Under Vehicle Surveillance System.
- Hydraulic Bollards, Road Blockers, Tyre Killers to restrict forced entry or exit.
- Perimeter Intrusion Detection System