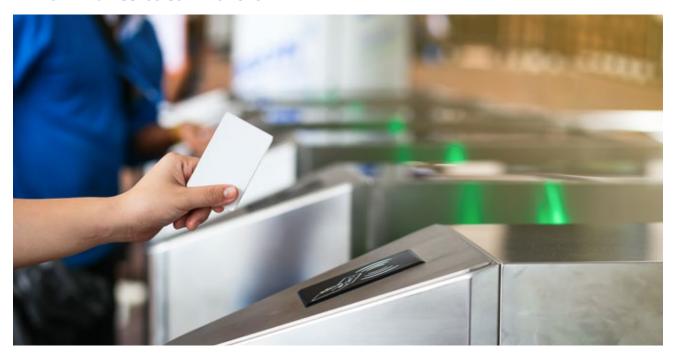

### INTEGRATED ACCESS CONTROL SYSTEM

- Authorized persons & vehicles are allowed to enter the premises
- Barriers, Sliding Doors, Turnstiles and EM lock to permit/restrict entry
- Time attendance is recorded
- Visitor management can be configured with standard features & visitors can be given QR based visitor gate pass
- Customized Solution Integration like canteen management, library management, vending machines etc.