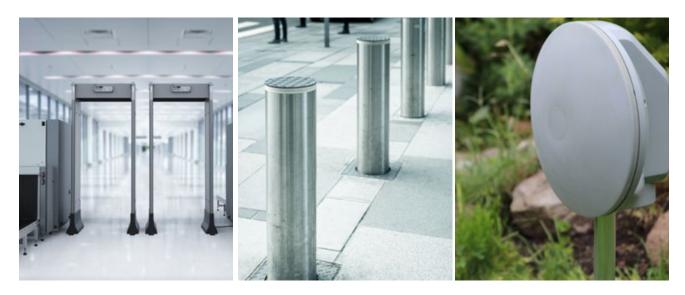

#### INTEGRATED PHYSICAL SECURITY & ENTRANCE AUTOMATION

- Personal Scanning through DFMD and Mass Screening with recording & counting.
- X-Ray Baggage Scanner for bags and packages.
- Boom Barrier for entrance control of vehicles with ANPR and FASTag Based Solution.
- Under Vehicle Surveillance System.
- Hydraulic Bollards, Road Blockers, Tyre Killers to restrict forced entry or exit.
- Perimeter Intrusion Detection System