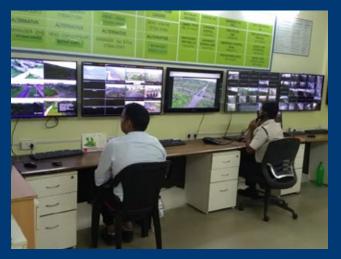

## INTEGRATED COMMAND AND CONTROL CENTRE SOLUTION

Our Command and Control Solution comes with a proven robust technology and ease of operation with features that are far superior than any of the conventional Command & Control Centre solutions.

It seamlessly integrates technology, procedures, and personnel into one command and control center, enabling user to effectively manage all security operations from one screen.

The system gathers information from several sources to manage incident(s) and provide situational awareness effectively in the least possible time. The System is flexible and based on an open architecture with advanced algorithms for connecting third-party Systems and components. It employs a highly advanced user-friendly interface, together with a rich set of apps for mobile devices, all securely managed.