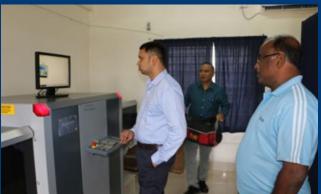

#### INTEGRATED PHYSICAL SECURITY & ENTRANCE AUTOMATION

- Personal Scanning through DFMD and Mass Screening with recording & counting.
- X-Ray Baggage Scanner for bags and packages.
- Boom Barrier for entrance control of vehicles with ANPR and FASTag Based Solution.
- Under Vehicle Surveillance System.
- Hydraulic Bollards, Road Blockers, Tyre Killers to restrict forced entry or exit.
- Perimeter Intrusion Detection System